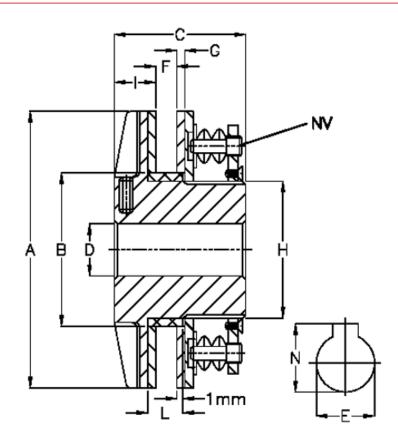

## **Measures**

| A = 200 | L                                                              | = 29          |
|---------|----------------------------------------------------------------|---------------|
| B = 120 | Largest possible bore with slot according to DIN 6885/1, E max | <b>κ</b> = 80 |
| C = 105 | Largest possible bore with slot according to DIN 6885/1, N     | = 85.4        |
| D = 35  | Largest possible bore with slot according to DIN 6885/3, E max | <b>c</b> = 80 |
| F = 25  | Largest possible bore with slot according to DIN 6885/3, N     | = 83.8        |
| G = 5   | Max torque Nm                                                  | = 2200        |
| H = 110 | Number of springs                                              | = 24          |
| I = 27  | NV                                                             | = 10          |